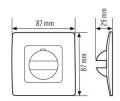

## **Dimension drawing**

#### **Technical data**

| GENERAL         |                                                 |
|-----------------|-------------------------------------------------|
| Device category | Cover                                           |
| HOUSING         |                                                 |
| Dimensions      | Length 87 mm x Width 87 mm x Height/Depth 29 mm |